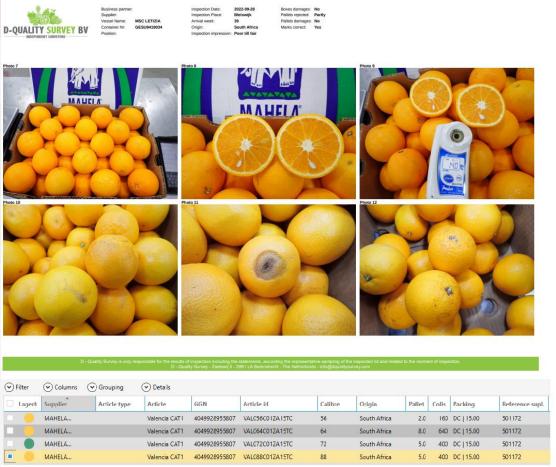

## **Quality management examples 2023:**

- \* QC inspection data and reports are combined in the stock reporting 24/7
- \* GGN, MRL, weights and tracebility records are kept for each load as per your requirements