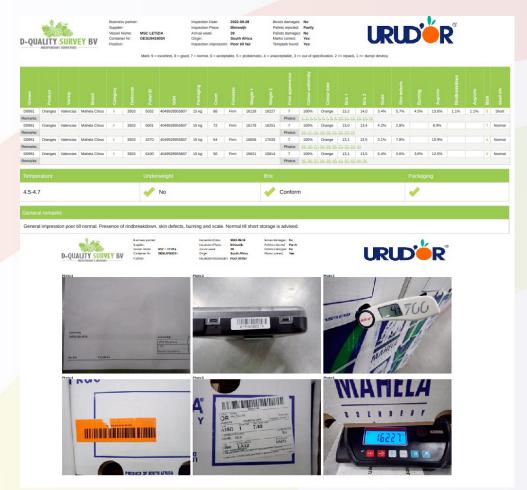

## **Quality management examples 2023:**

- \* QC inspection data and reports are combined in the stock reporting 24/7
- \* GGN, MRL, weights and tracebility records are kept for each load as per your requirements