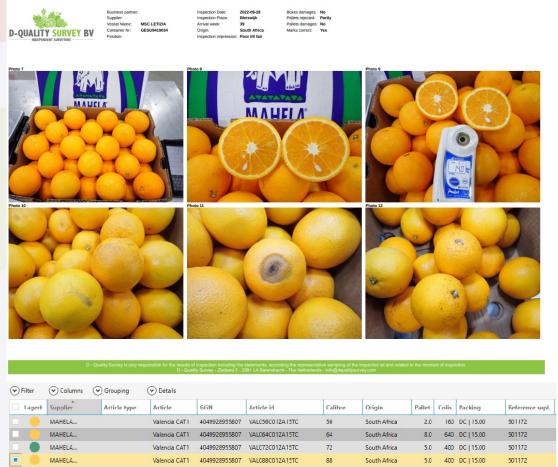

## **Quality management examples 2023:**

- \* QC inspection data and reports are combined in the stock reporting 24/7
- \* GGN, MRL, weights and tracebility records are kept for each load as per your requirements