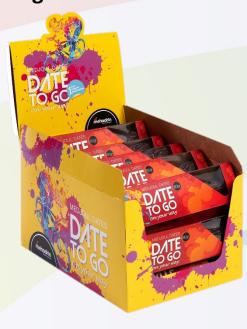

### Innovations

Date paste in various sizes available

Dates "to-go" as a snack for the cash registers

Combination article date syrup and dates