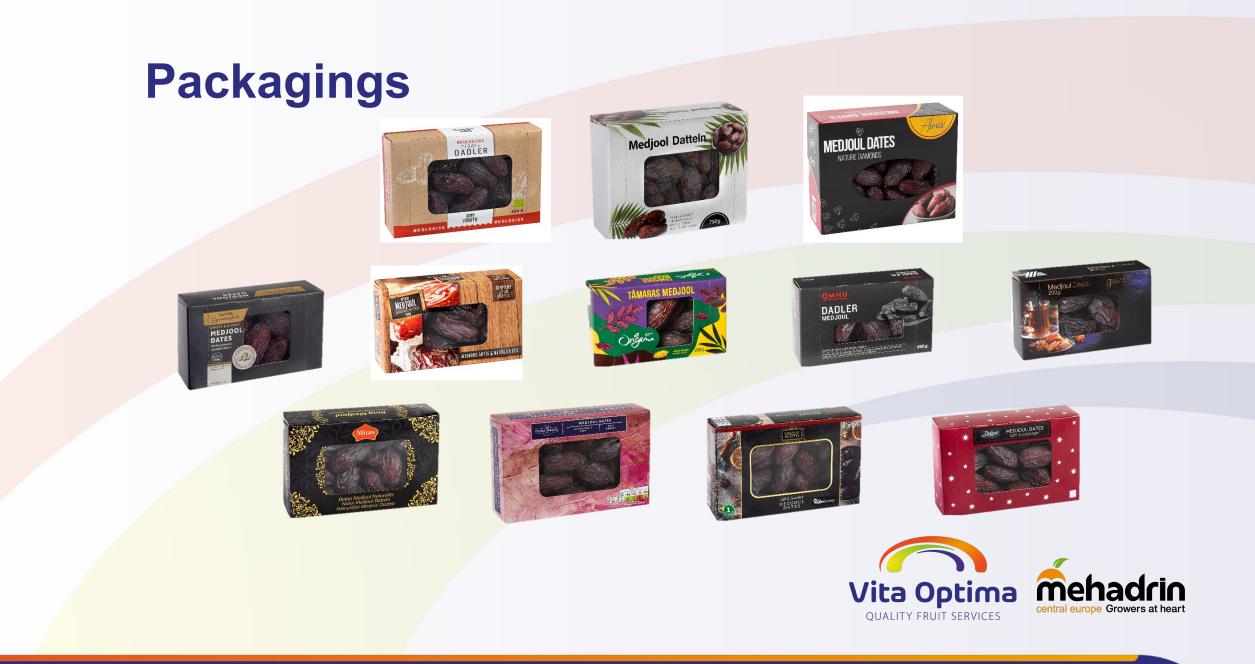

## **Packagings**

- 5kg Jumbo Large Medium
- 8X1kg
- 3kg (BIO) BONBONERA
- 8X750g
- 16x500g
- 24x200g
- 20x200g
- Ex origins: Israel and South Africa
- Your personal packaging with your logo can be created